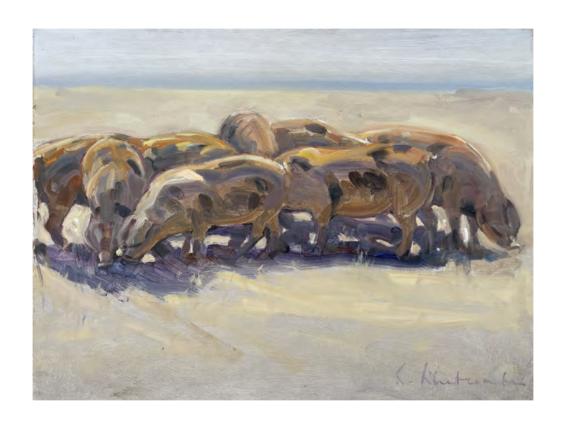

No. 26 Steers, Late summer sun Oil on canvas 12 x 16 inches

No. 16 The Hereford championship, Alresford Show Oil on canvas 9 x 14 inches

No. 27 The Jersey lines, Royal Cornwall Show Oil on board 9 x 12 inches