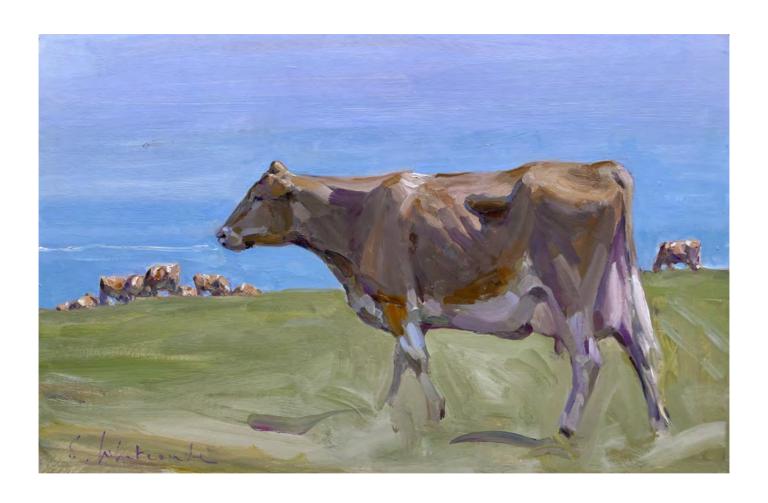

No. 24 Black steer Oil on board 9 x 12 inches

No. 15 Sandy and Blacks. Alderney
Oil on board 9 x 12 inches

No. 14 Alderney cow Oil on board 9 x 14 inches

No. 23 Summr shade Oil on board 10 x 12 inches

No. 22 Bareback Oil on canvas 24 x 30 inches