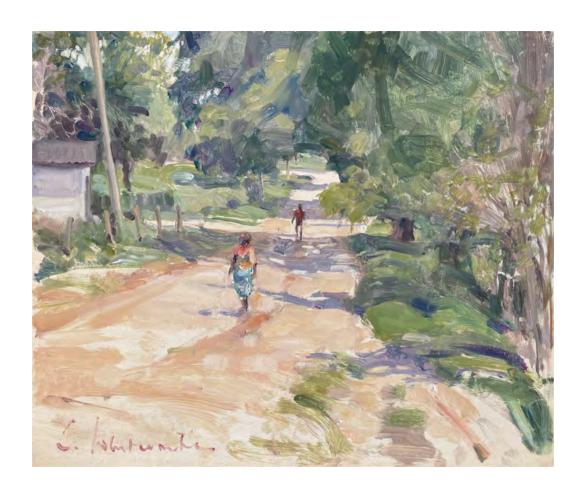

No. 32 Heathfield lane Oil on board 9 x 12 inches

No. 31 Autumn ride Meon Valley Oil on board 12 x 16 inches

No. 29 Household Cavalry horses Oil on board 11 x 15 inches

Rocky Hollow

Framing: P.R.Elletson, Pewsey