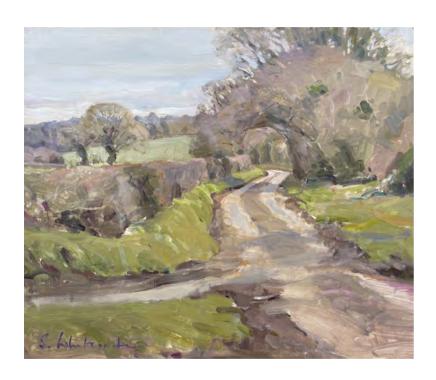

No. 32 Heathfield lane Oil on board 9 x 12 inches

No. 31 Autumn ride Meon Valley Oil on board 12 x 16 inches

No. 29 Household Cavalry horses Oil on board 11 x 15 inches

Rocky Hollow

Framing: P.R.Elletson, Pewsey