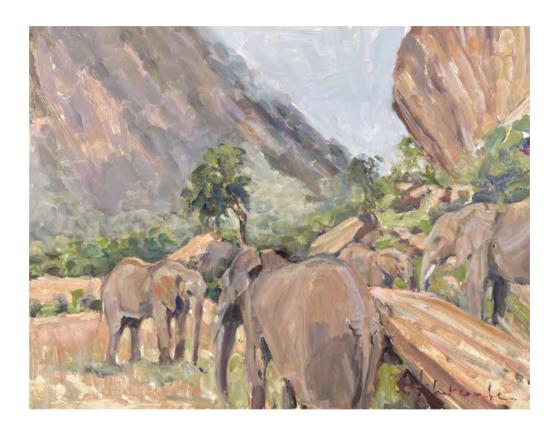

Most of these are the small boards which fit in the paintbox I take everywhere with me, painting from life and always hoping to catch that fleeting moment.

No. 8 Early morning Ithumba Tsavo Oil on board 9 x 12 inches