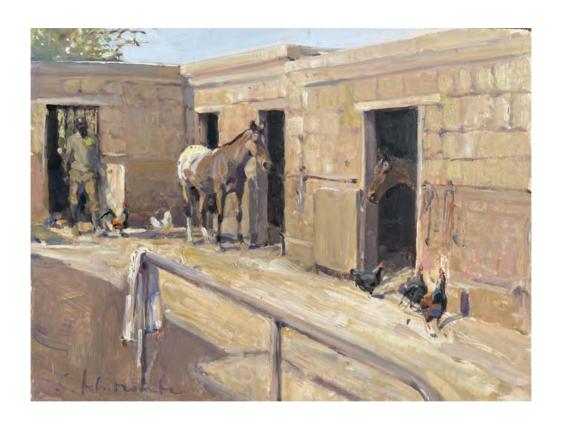

No. 4 Rocky Hollow stables Laikipia Oil on board 9 x 12 inches

No. 12 Break on the way to Wadi Rum. Jordan Oil in board 9 x 12 inches

No. 13 Petra. Jordan Oil on board 9 x 12 inches

No. 11 Gajraj. Marwari stallion Oil on board 9 x 12 inches