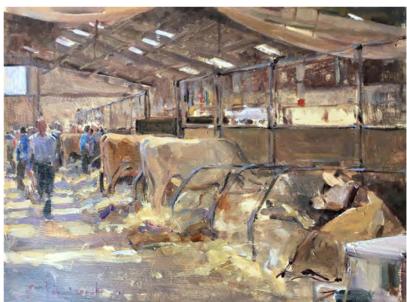

No. 26 Steers, Late summer sun Oil on canvas 12 x 16 inches

No. 16 The Hereford championship, Alresford Show Oil on canvas 9 x 14 inches

No. 27 The Jersey lines, Royal Cornwall Show Oil on board 9 x 12 inches