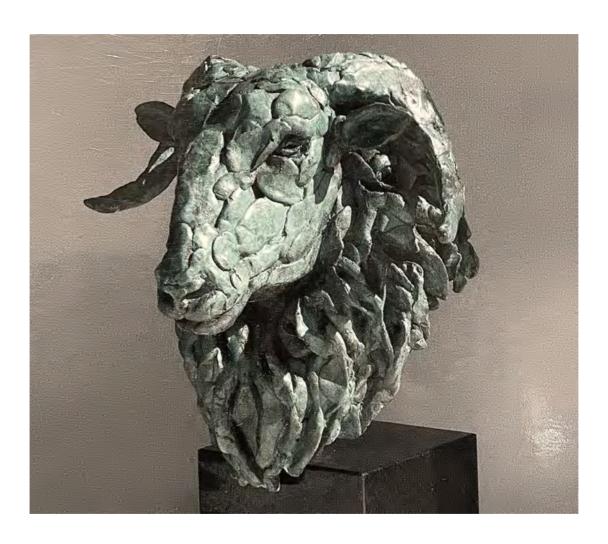

Scottish Blackface ewe Bronze 9 inches high edition of 7

No. 17 Scottish Blackface ewes and lambs Oil on canvas 16 x 22

No. 2 The Trundle, Goodwood Oil on board 9 x 12 inches

No. 3 Glorious Goodwood view to the stands Oil on board 9 x 12 inches