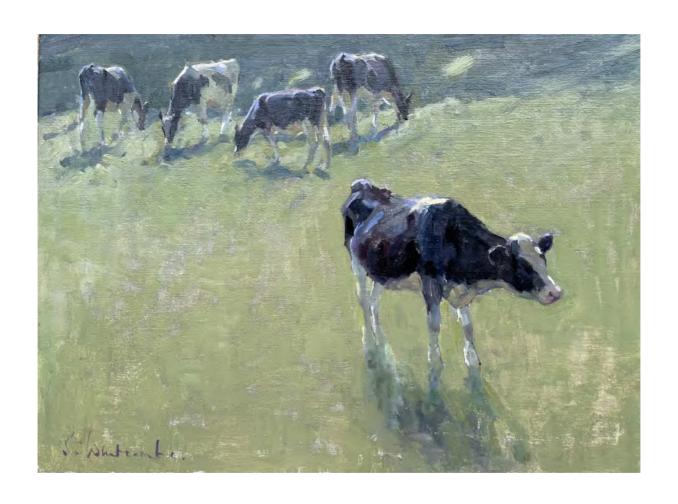

No. 24 Black steer Oil on board 9 x 12 inches

No. 15 Sandy and Blacks. Alderney
Oil on board 9 x 12 inches

No. 14 Alderney cow Oil on board 9 x 14 inches

No. 23 Summr shade Oil on board 10 x 12 inches

No. 22 Bareback Oil on canvas 24 x 30 inches