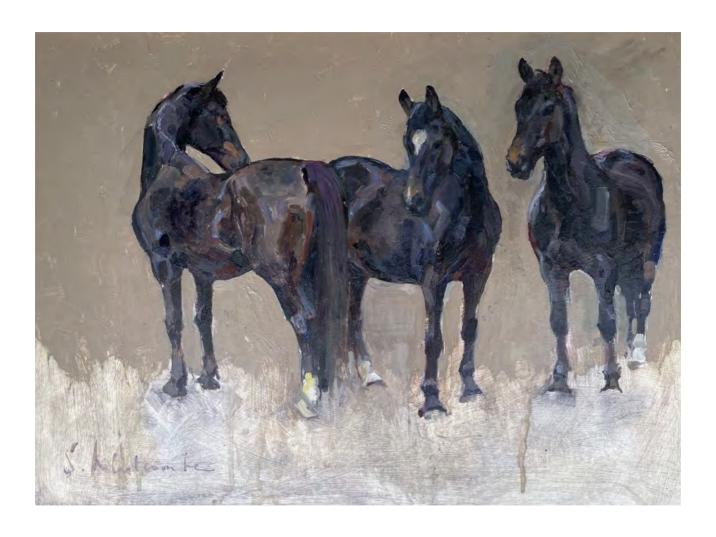

No. 10 Bal Salmand Lake Palace, Jodhpur Oil on board 9 x 12 inches

Gajraj Bronze 12 x 16 inches. Number 7 of an edition of 9

No. 28 Yearlings Oil on board 24 x 18 inches

1. Mintante

No. 18 A March lane near West Meon Oil on board 10 x 12 inches