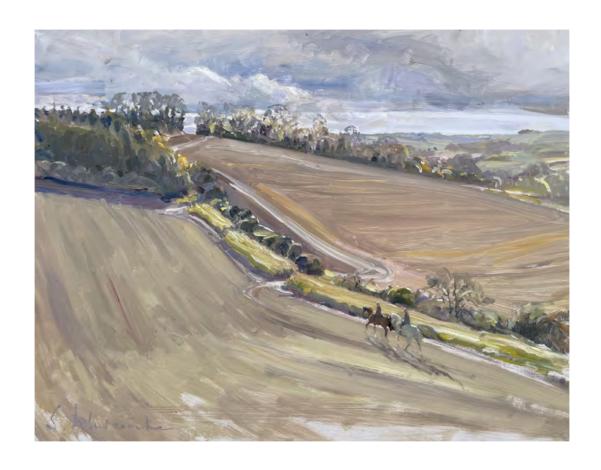

No. 32 Heathfield lane Oil on board 9 x 12 inches

No. 31 Autumn ride Meon Valley Oil on board 12 x 16 inches

No. 29 Household Cavalry horses Oil on board 11 x 15 inches

Rocky Hollow

Framing: P.R.Elletson, Pewsey