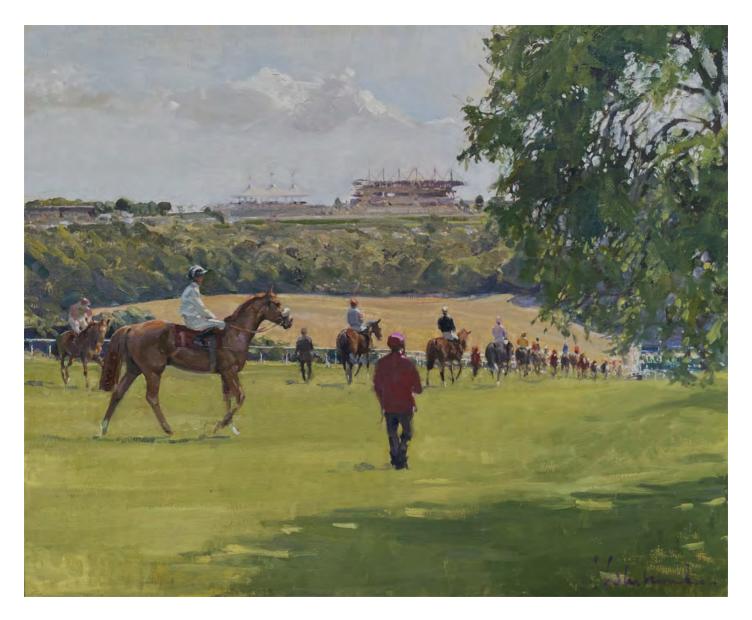

Scottish Blackface ewe Bronze 9 inches high edition of 7

No. 17 Scottish Blackface ewes and lambs Oil on canvas 16 x 22

No. 2 The Trundle, Goodwood Oil on board 9 x 12 inches

No. 3 Glorious Goodwood view to the stands Oil on board 9 x 12 inches

No. 1 Goodwood mile and a half start Oil on canvas 20 x 24 inches

No. 21 Black hen Oil on board 9 x 12 inches

No. 19 The track to Old Down Oil on board 9 x 12 inches

No. 20 Vorvecks and Light Sussex Oil on board 9 x 12 inches