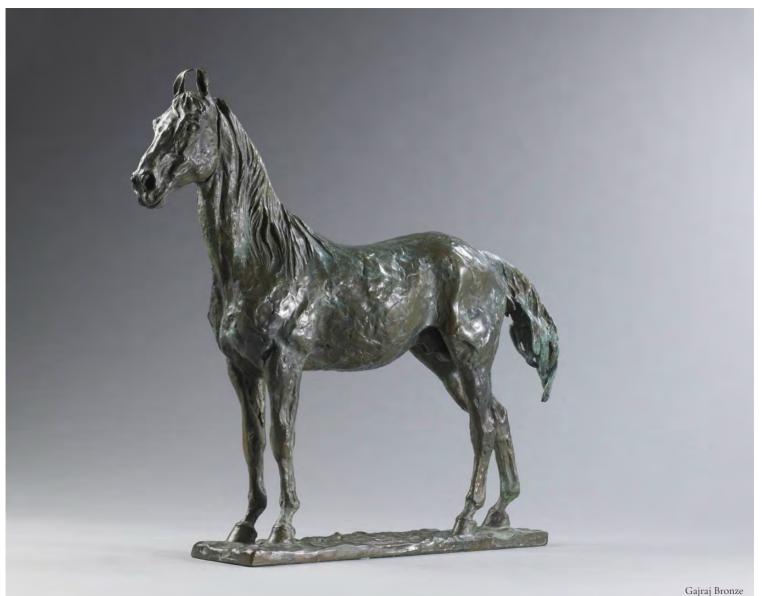

No. 10 Bal Salmand Lake Palace, Jodhpur Oil on board 9 x 12 inches

Gajraj Bronze 12 x 16 inches. Number 7 of an edition of 9

No. 28 Yearlings Oil on board 24 x 18 inches

1. Mintante

No. 18 A March lane near West Meon Oil on board 10 x 12 inches