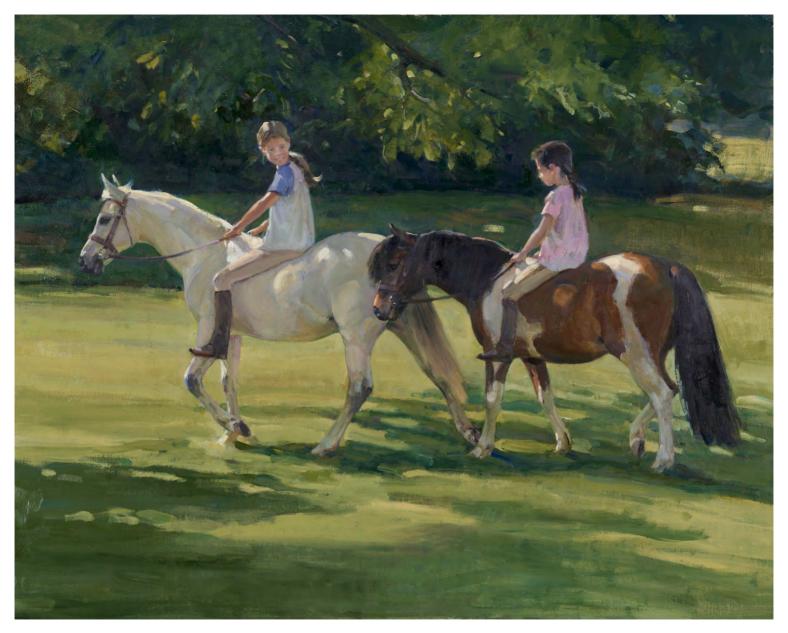

n board 9 x 12 inches



No. 5 Kalifi plantation Oil on board 10 x 12 inches



No. 4 Rocky Hollow stables Laikipia Oil on board 9 x 12 inches



No. 12 Break on the way to Wadi Rum. Jordan Oil in board 9 x 12 inches



No. 13 Petra. Jordan Oil on board 9 x 12 inches

No. 11 Gajraj. Marwari stallion Oil on board 9 x 12 inches



No. 10 Bal Salmand Lake Palace, Jodhpur Oil on board 9 x 12 inches





Gajraj Bronze 12 x 16 inches. Number 7 of an edition of 9



No. 28 Yearlings Oil on board 24 x 18 inches



1. Mintante

No. 18 A March lane near West Meon Oil on board 10 x 12 inches

No. 24 Black steer Oil on board 9 x 12 inches



No. 15 Sandy and Blacks. Alderney
Oil on board 9 x 12 inches



No. 14 Alderney cow Oil on board 9 x 14 inches



No. 23 Summr shade Oil on board 10 x 12 inches



No. 22 Bareback Oil on canvas 24 x 30 inches



Scottish Blackface ewe Bronze 9 inches high edition of 7



No. 17 Scottish Blackface ewes and lambs Oil on canvas 16 x 22

No. 2 The Trundle, Goodwood Oil on board 9 x 12 inches



No. 3 Glorious Goodwood view to the stands Oil on board 9 x 12 inches





No. 1 Goodwood mile and a half start Oil on canvas 20 x 24 inches



No. 21 Black hen Oil on board 9 x 12 inches



No. 19 The track to Old Down Oil on board 9 x 12 inches



No. 20 Vorvecks and Light Sussex Oil on board 9 x 12 inches



No. 26 Steers, Late summer sun Oil on canvas 12 x 16 inches

No. 16 The Hereford championship, Alresford Show Oil on canvas 9 x 14 inches



No. 27 The Jersey lines, Royal Cornwall Show Oil on board 9 x 12 inches





No. 32 Heathfield lane Oil on board 9