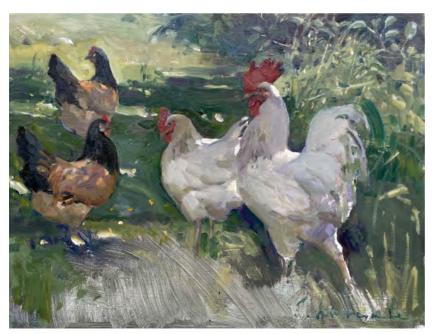

No. 1 Goodwood mile and a half start Oil on canvas 20 x 24 inches

No. 21 Black hen Oil on board 9 x 12 inches

No. 19 The track to Old Down Oil on board 9 x 12 inches

No. 20 Vorvecks and Light Sussex Oil on board 9 x 12 inches