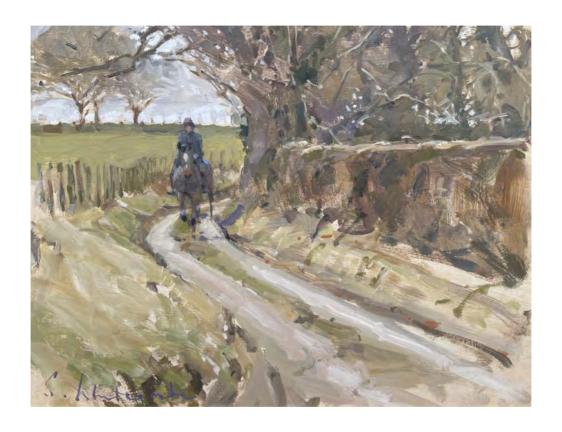

No. 32 Heathfield lane Oil on board 9 x 12 inches

No. 31 Autumn ride Meon Valley Oil on board 12 x 16 inches

No. 29 Household Cavalry horses Oil on board 11 x 15 inches

Rocky Hollow

Framing: P.R.Elletson, Pewsey