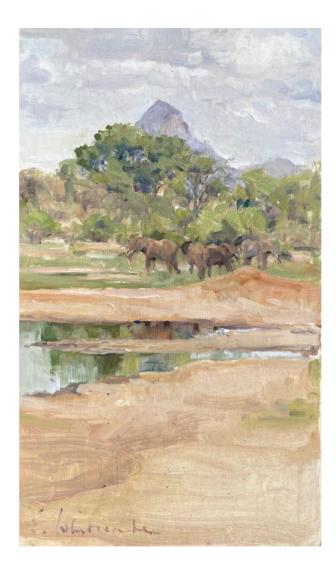

No. 6 Midday picnic Ithumba Tsavo Oil on board 12 x 7 inches

No. 9 Empty Laikipia, looking towards the Aberdare Mountains Oil on board 9 x 12 inches

No. 7 Ithumba Lodge Tsavo Oil on board 9 x 12 inches

No. 5 Kalifi plantation Oil on board 10 x 12 inches