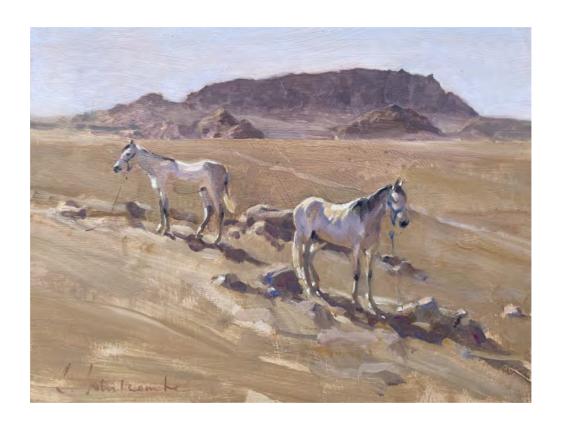

No. 4 Rocky Hollow stables Laikipia Oil on board 9 x 12 inches

No. 12 Break on the way to Wadi Rum. Jordan Oil in board 9 x 12 inches

No. 13 Petra. Jordan Oil on board 9 x 12 inches

No. 11 Gajraj. Marwari stallion Oil on board 9 x 12 inches