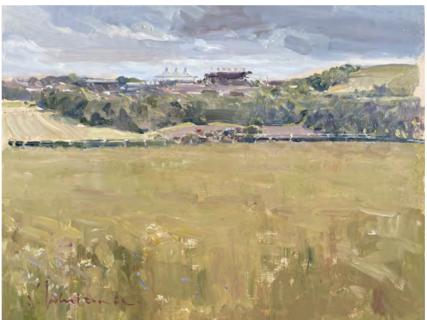

Scottish Blackface ewe Bronze 9 inches high edition of 7

No. 17 Scottish Blackface ewes and lambs Oil on canvas 16 x 22

No. 2 The Trundle, Goodwood Oil on board 9 x 12 inches

No. 3 Glorious Goodwood view to the stands Oil on board 9 x 12 inches