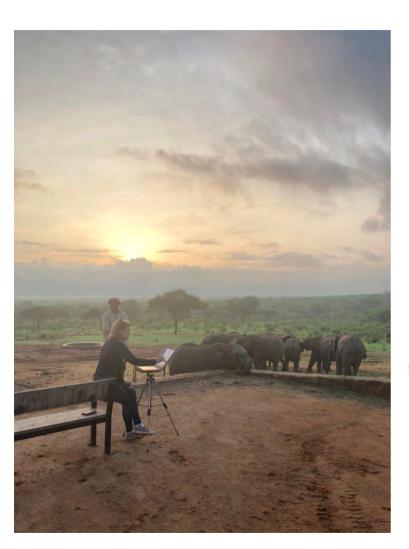

Most of these are the small boards which fit in the paintbox I take everywhere with me, painting from life and always hoping to catch that fleeting moment.

No. 8 Early morning Ithumba Tsavo Oil on board 9 x 12 inches