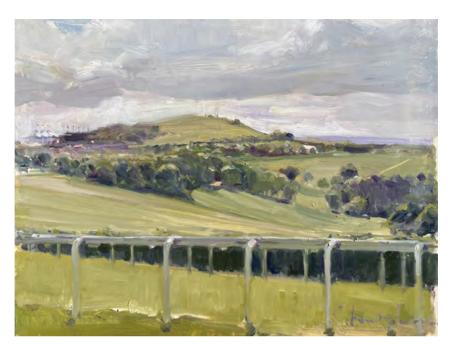

Scottish Blackface ewe Bronze 9 inches high edition of 7

No. 17 Scottish Blackface ewes and lambs Oil on canvas 16 x 22

No. 2 The Trundle, Goodwood Oil on board 9 x 12 inches

No. 3 Glorious Goodwood view to the stands Oil on board 9 x 12 inches