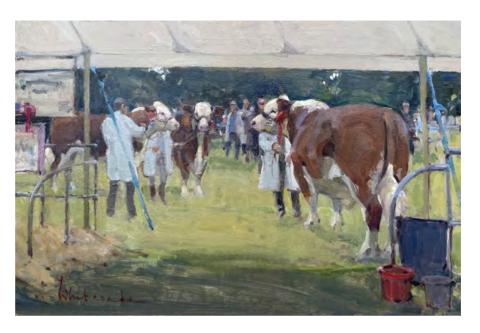

No. 26 Steers, Late summer sun Oil on canvas 12 x 16 inches

No. 16 The Hereford championship, Alresford Show Oil on canvas 9 x 14 inches

No. 27 The Jersey lines, Royal Cornwall Show Oil on board 9 x 12 inches