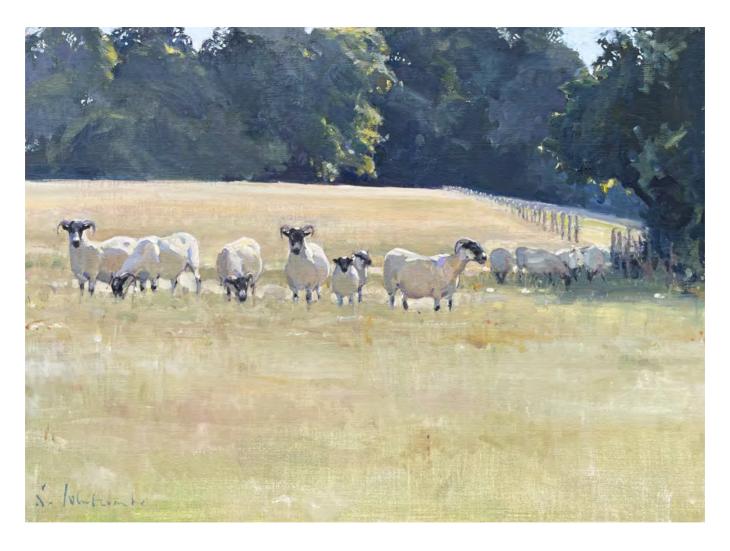

Scottish Blackface ewe Bronze 9 inches high edition of 7

No. 17 Scottish Blackface ewes and lambs Oil on canvas 16 x 22

No. 2 The Trundle, Goodwood Oil on board 9 x 12 inches

No. 3 Glorious Goodwood view to the stands Oil on board 9 x 12 inches