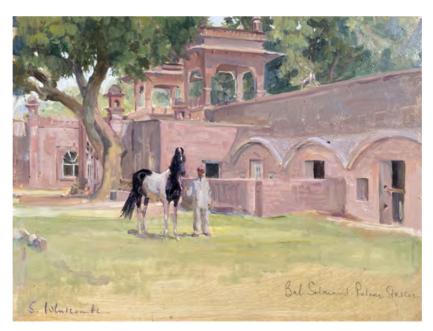

No. 10 Bal Salmand Lake Palace, Jodhpur Oil on board 9 x 12 inches

Gajraj Bronze 12 x 16 inches. Number 7 of an edition of 9

No. 28 Yearlings Oil on board 24 x 18 inches

1. Mintante

No. 18 A March lane near West Meon Oil on board 10 x 12 inches