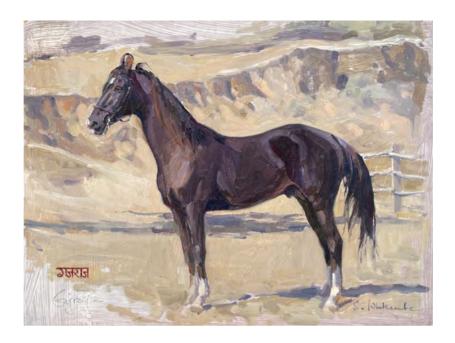

No. 4 Rocky Hollow stables Laikipia Oil on board 9 x 12 inches

No. 12 Break on the way to Wadi Rum. Jordan Oil in board 9 x 12 inches

No. 13 Petra. Jordan Oil on board 9 x 12 inches

No. 11 Gajraj. Marwari stallion Oil on board 9 x 12 inches