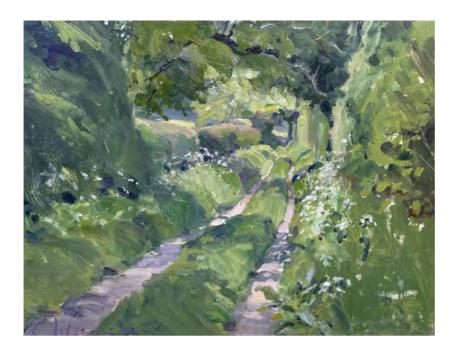

No. 32 Heathfield lane Oil on board 9 x 12 inches

No. 31 Autumn ride Meon Valley Oil on board 12 x 16 inches

No. 29 Household Cavalry horses Oil on board 11 x 15 inches

Rocky Hollow

Framing: P.R.Elletson, Pewsey