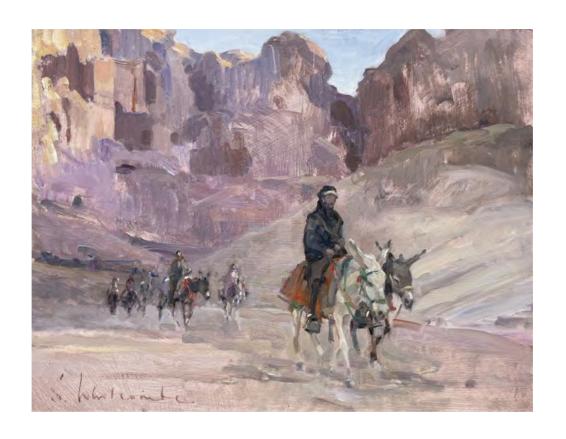

No. 4 Rocky Hollow stables Laikipia Oil on board 9 x 12 inches

No. 12 Break on the way to Wadi Rum. Jordan Oil in board 9 x 12 inches

No. 13 Petra. Jordan Oil on board 9 x 12 inches

No. 11 Gajraj. Marwari stallion Oil on board 9 x 12 inches